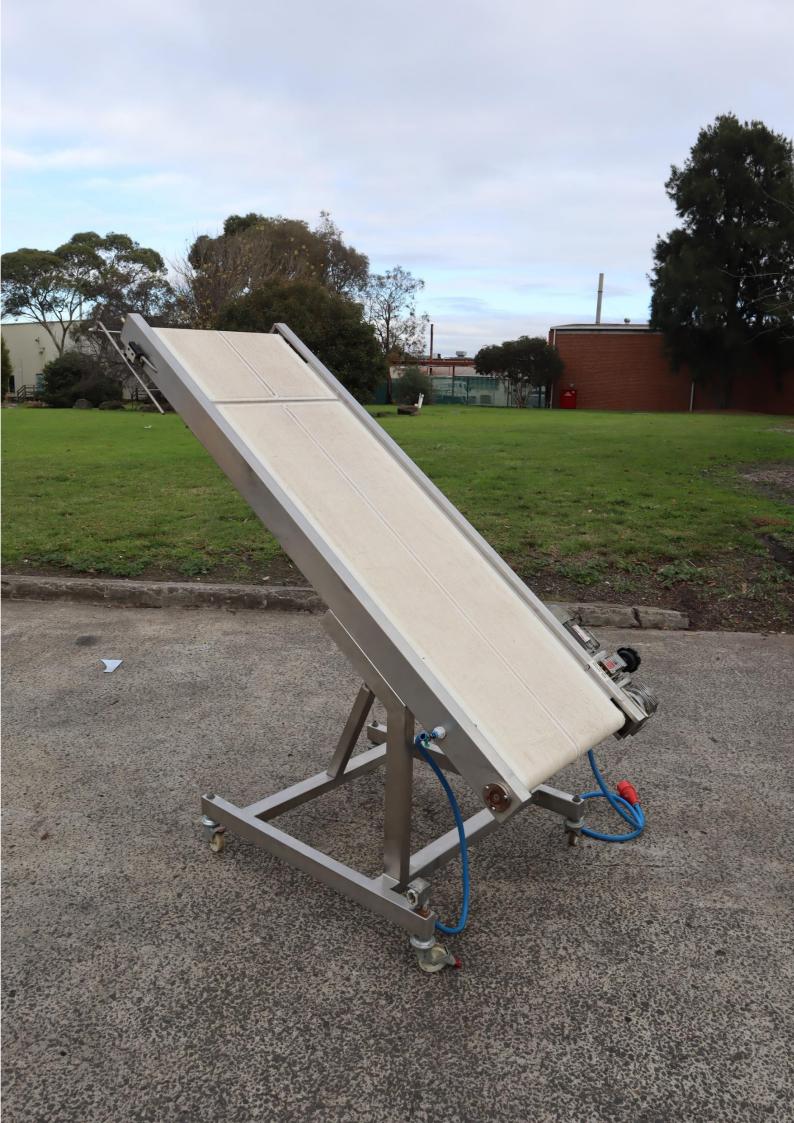

## PRODUCT DESCRIPTION:

Product: Incline Conveyor with Flour Dough Belt

Make: Industria Macchine Alimentari (IMA)

Made in Italy

## **TECHNICAL INFORMATION:**

Belt Type: Smooth, Food-Grade

Use: Made specifically to use with Flour Dough

Construction: Stainless Steel Motor: 415V 0.5HP 3 Phase

Speed: Adjustable via wheel on motor's gearbox

## **MEASUREMENTS:**

Belt Width: 550mm

Height: 560mm (bottom) / 1600mm (top)

Overall Dimensions (mm): 1700 l x 940 w x 1690 h