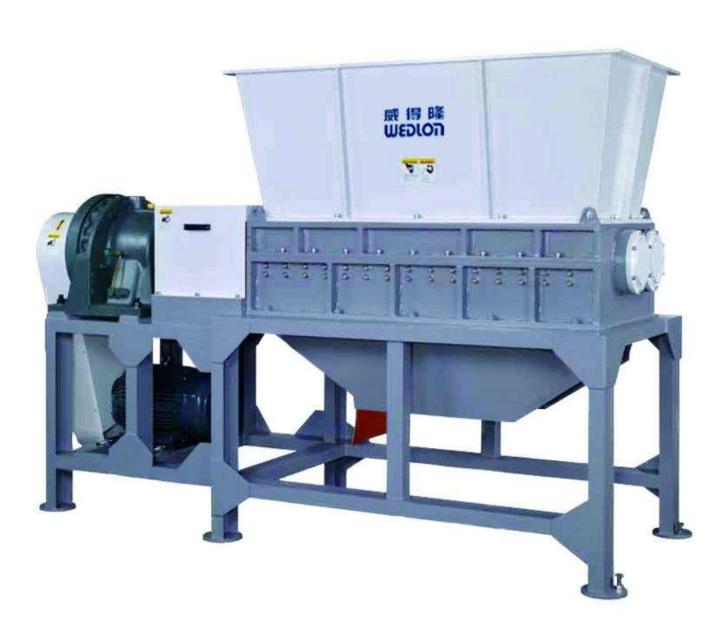

## Twin Shaft Shredder

## **DESCRIPTION**

Twin Shaft Shredder is major for crushing the large-sized plastics & rubber object or other irregular-type object, such as pallet, timber, waste tire and waste cable etc. It is effective to reduce the volume of broken objects and enhance the working efficiency of the shredder.

## **FEATURES**

- Twin Shaft Shredder is major for shredding the large-sized plastics & rubber object or other irregular-type object, such as pallet, timber and waste tire etc.
- It's effective for reducing object volume to increase granulator working efficiency.
- Twin shaft multi claw type rotary cutter, strong shredding capability and even shreds
- Large torque, no vibration and low no vibration and low noise.
- Attach PLC auto control for easy operation and safe.